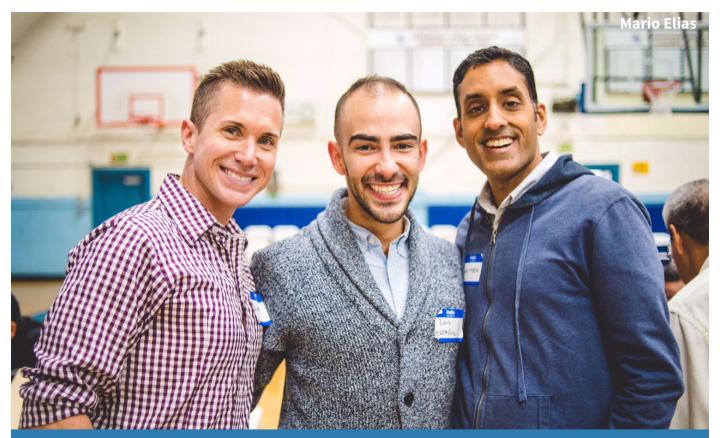

### IIBA Volunteer: Luis

Some people want a big party on their birthdays. Luis wanted to give back. An associate at Morrison & Foerster, Luis Gabriel Hoyos decided to invite a group of close friends to volunteer with him at the October 14 citizenship workshop hosted by IIBA and San Mateo County's Human Services Agency (HSA).

Since the election, Luis had been looking for ways to fight back against the current administration's immigration policies. So when he saw the post for the workshop, he jumped at the opportunity.

"I felt really powerless this last year, and I thought what would make me feel better on my birthday was to feel some type of power to do some good in the world," Luis shares. "I think that's exactly what we did that day, and my friends shared that feeling."

Luis' friends were ecstatic over his #FightBackBirthday idea. Twelve of them joined him, helping individuals fill out their citizenship applications, each assisting an average of four people throughout the day.

One of Luis' favorite aspects of volunteering was talking to new people and having "a connection with someone whom you would otherwise never cross paths with, and who might have a very different experience from you."

You don't need to be a lawyer to help. Luis encourages everyone to volunteer at IIBA workshops, because "this is something you can very easily do in a day, and do as much as you can, and as often as you want."

Luis Gabriel Hoyos (center) decided to give back on his birthday.