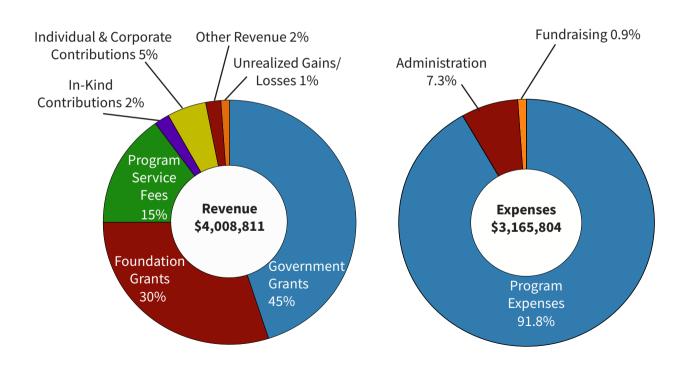

### 2016-2017 Fiscal Year

| Revenue                        | 2016-2017        | Assets                    | 2016-2017   |
|--------------------------------|------------------|---------------------------|-------------|
| Government Grants              | \$1,793,853      | Investments               | \$1,702,646 |
| Foundation Grants              | \$1,206,333      | Cash and Equivalents      | \$477,742   |
| Fees for Services              | \$606,772        | Accounts Receivable, Net  | \$645,132   |
| In-Kind Contributions          | \$96,990         | Prepaid Expenses          | \$49,116    |
| Individual & Corporate Contrib | utions \$187,408 | Deposits & Others         | \$39,495    |
| Other Revenue                  | \$73,094         | Total Assets              | \$2,914,131 |
| Unrealized Gain/Losses         | \$44,361         |                           | - , ,       |
| Total Revenue                  | \$4,008,811      | Liabilities               | 2016-2017   |
| -                              |                  | Accrued Vacation          | \$110,909   |
| Expenses                       | 2016-2017        | Fiscal Sponsorships       | \$23,960    |
| Program Expenses               | \$2,905,731      | Accounts Payable          | \$42,366    |
| Administration                 | \$230,292        | Accrued Payroll           | \$47,305    |
| Fundraising                    | \$29,781         | Other Current Liabilities | \$103,826   |
| Total Expenses                 | \$3,165,804      | Total Liabilities         | \$328,366   |

**Increase in Net Assets \$843,007** 